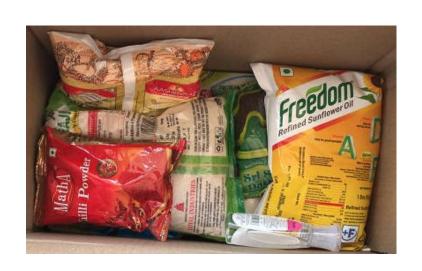

#### **COVID-19 Groceries Distribution**

The Governing Body at its meeting held on 12-7-20 allotted an amount of Rs. 1 lakh to provide assistance to persons whose incomes were dwindling due to lockdown in the form of groceries, sanitizers, soaps, etc., worth Rs. 500/- per person and an appeal was made to all the Members to identify not more than 6 persons and apply for funds, in the format prescribed for this purpose.