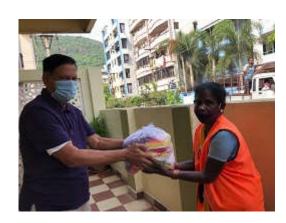

#### **COVID-19 Groceries Distribution**

The Governing Body at its meeting held on 12-7-20 allotted an amount of Rs. 1 lakh to provide assistance to persons whose incomes were dwindling due to lockdown in the form of groceries, sanitizers, soaps, etc., worth Rs. 500/- per person and an appeal was made to all the Members to identify not more than 6 persons and apply for funds, in the format prescribed for this purpose.

Accordingly, the following Members from AP, Telangana, Odisha & West Bengal distributed groceries to 198 persons during July & August 2020. Also 2 NRI Members from UK, distributed through their parents: