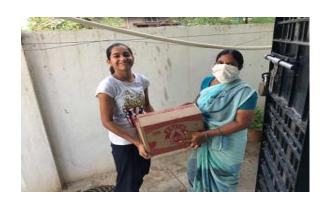

#### **COVID-19 Groceries Distribution**

The Governing Body at its meeting held on 12-7-20 allotted an amount of Rs. 1 lakh to provide assistance to persons whose incomes were dwindling due to lockdown in the form of groceries, sanitizers, soaps, etc., worth Rs. 500/- per person and an appeal was made to all the Members to identify not more than 6 persons and apply for funds, in the format prescribed for this purpose.

Accordingly, the following Members from AP, Telangana, Odisha & West Bengal distributed groceries to 198 persons during July & August 2020. Also 2 NRI Members from UK, distributed through their parents: